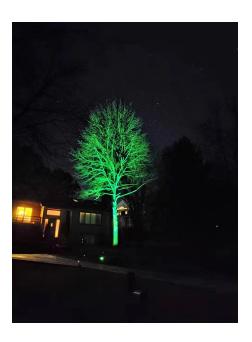

#### **Bluetooth controller**

Colorful system highlights

The smart lights let your garden or balcony shine in bright colors and provide very special lighting effects. They can be controlled either via Bluetooth with a smartphone and are the perfect addition to the Plug & Shine system.

- 1. Switches and dims all Plug & Shine lights
- 2. When the system is switched on, it always starts in the last setting made.
- 3. Can still be switched on and off via the light switch.
- 4. Transmission distance 20m.
- 5. One light can be controlled individually, or all lights can be controlled.
- 6. Built-in controller.
- 7. IP protection: IP65 protected against permanent immersion.