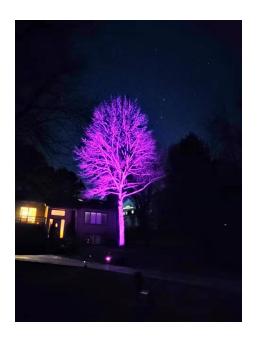

#### **Bluetooth controller**

Colorful system highlights

The smart lights let your garden or balcony shine in bright colors and provide very special lighting effects. They can be controlled either via Bluetooth with a smartphone and are the perfect addition to the Plug & Shine system.

- 1. Switches and dims all Plug & Shine lights
- 2. When the system is switched on, it always starts in the last setting made.
- 3. Can still be switched on and off via the light switch.
- 4. Transmission distance 20m.
- 5. One light can be controlled individually, or all lights can be controlled.
- 6. Built-in controller.
- 7. IP protection: IP65 protected against permanent immersion.