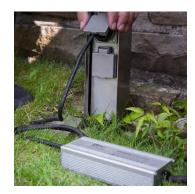

#### Power supply IP67 AC220-240V / DC24V

The Plug & Shine transformer with 40/75/100w is the basis of your outdoor light installation around the house, terrace and garden. Combine various Plug & Shine lights and connectors according to your wishes up to a maximum system length of 50m.

- 1. 24V power supply
- 2. Protective plug plug (type EF-CEE 7/7)
- 3. IP67 protected against submersion water for damp rooms, outdoors or shower and bath tubs