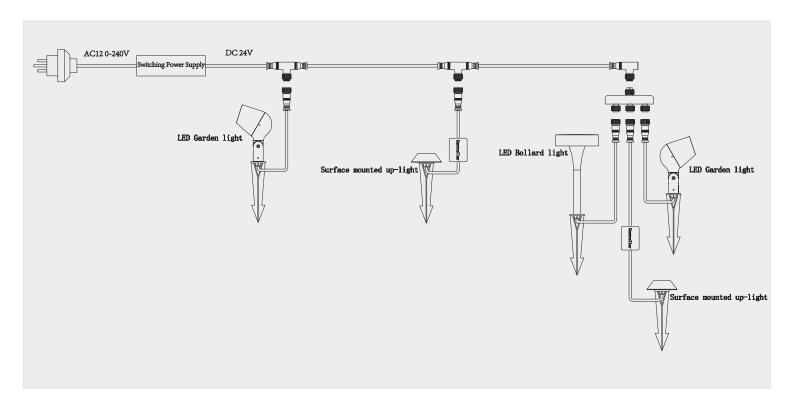

ired with the supplied cover caps to ensure IP66 protection against immersion in water. In combination with lights and transformers from the Plug & Shine series you can illuminate your outdoor area according to your wishes: from the house wall to the terrace, garden paths and plants



#### **Accessory Options**



#### Power supply IP67 AC220-240V / DC24V

The Plug & Shine transformer with 40/75/100w is the basis of your outdoor light installation around the house, terrace and garden. Combine various Plug & Shine lights and connectors according to your wishes up to a maximum system length of 50m.

- 1. 24V power supply
- 2. Protective plug plug (type EF-CEE 7/7)
- 3. IP67 protected against submersion water for damp rooms, outdoors or shower and bath tubs



## **Connection Schematic**





# Application