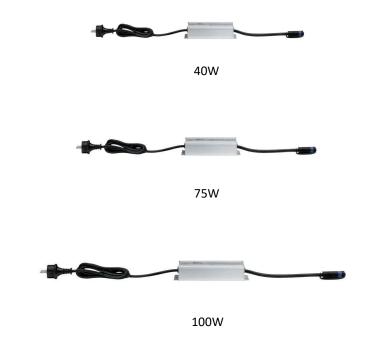

#### Power supply IP67 AC220-240V / DC24V

The Plug & Shine transformer with 40/75/100w is the basis of your outdoor light installation around the house, terrace and garden. Combine various Plug & Shine lights and connectors according to your wishes up to a maximum system length of 50m.