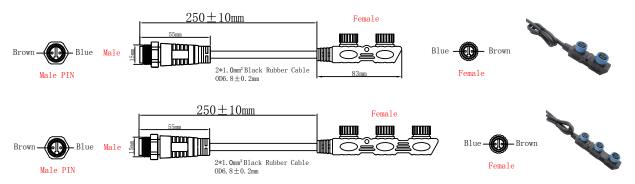

#### **Cable options**

The Plug & Shine connection cable bridges distances of up to fifteen meters and enables the connection of seven additional lights or additional accessories. Close outlets that are not required with the supplied cover caps to ensure IP66 protection against immersion in water. In combination with lights and transformers from the Plug & Shine series you can illuminate your outdoor area according to your wishes: from the house wall to the terrace, garden paths and plants