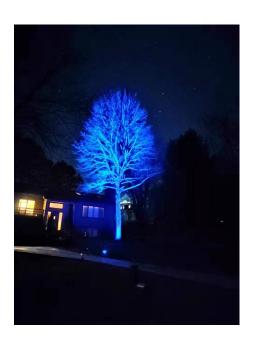

#### **Bluetooth controller**

Colorful system highlights

The smart lights let your garden or balcony shine in bright colors and provide very special lighting effects. They can be controlled either via Bluetooth with a smartphone and are the perfect addition to the Plug & Shine system.

- 1. Switches and dims all Plug & Shine lights
- 2. When the system is switched on, it always starts in the last setting made.
- 3. Can still be switched on and off via the light switch.
- 4. Transmission distance 20m.
- 5. One light can be controlled individually, or all lights can be controlled.
- 6. Built-in controller.
- 7. IP protection: IP65 protected against permanent immersion.