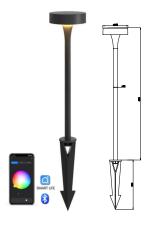

First step
Installed Garden Light

**Second step**Connect Male&Female cables

**Third step**Turn Power Switch on

| S        | ize       | Power | Beam angle   | Rated voltage | CCT/CRI         | Light effect                             | Control<br>(Bluetooth ) |
|----------|-----------|-------|--------------|---------------|-----------------|------------------------------------------|-------------------------|
| Rose     |           |       |              |               |                 |                                          |                         |
| 2        | 300 LUST) | 12W   | 15/24/36/60° | AC/DC12-24V   | 2700/3000K/Ra80 | 100lm/w                                  | NO                      |
|          |           |       |              |               |                 |                                          |                         |
| SMARTHEF |           | 12W   | 15/24/36/60° | DC24V         | RGBW            | R: 83 lm G: 150 lm<br>B: 60 lm W: 243 lm | RGBW                    |

#### **Bluetooth controller**

Colorful system highlights

The smart lights let your garden or balcony shine in bright colors and provide very special lighting effects. They can be controlled either via Bluetooth with a smartphone and are the perfect addition to the Plug & Shine system.

- 1. Switches and dims all Plug & Shine lights
- 2. When the system is switched on, it always starts in the last setting made.
- 3. Can still be switched on and off via the light switch.
- 4. Transmission distance 20m.
- 5. One light can be controlled individually, or all lights can be controlled.
- 6. Built-in controller.
- 7. IP protection: IP65 protected against permanent immersion.