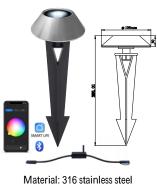

## Eclipse

| 12W 360° AC/DC12-24V 2700/3000K/Ra80 37lm/w <b>NO</b> |  |
|-------------------------------------------------------|--|
|-------------------------------------------------------|--|

| 10117 | 360 ° | DC24V | D C DIAI | R: 83 lm G: 150 lm |
|-------|-------|-------|----------|--------------------|
| 12W   | 300   | DC24V | RGBW     | B: 60 lm W: 243 lm |

<sup>\*</sup>With 2 m(2\*1.5mm Black Rubber Cable)