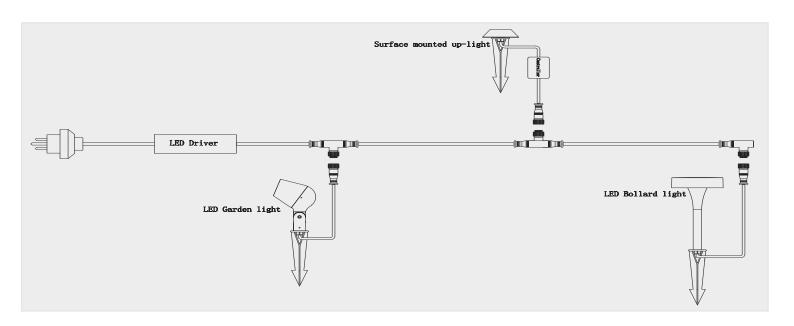

quired with the supplied cover caps to ensure IP66 protection against immersion in water. In combination with lights and transformers from the Plug & Shine series you can illuminate your outdoor area according to your wishes: from the house wall to the terrace, garden paths and plants



#### **Accessory Options**



#### Power supply IP67 AC220-240V / DC24V

The Plug & Shine transformer with 40/75/100w is the basis of your outdoor light installation around the house, terrace and garden. Combine various Plug & Shine lights and connectors according to your wishes up to a maximum system length of 50m.

- 1. 24V power supply
- 2. Protective plug plug (type EF-CEE 7/7)
- 3. IP67 protected against submersion water for damp rooms, outdoors or shower and bath tubs



## **Connection Schematic**





# Application