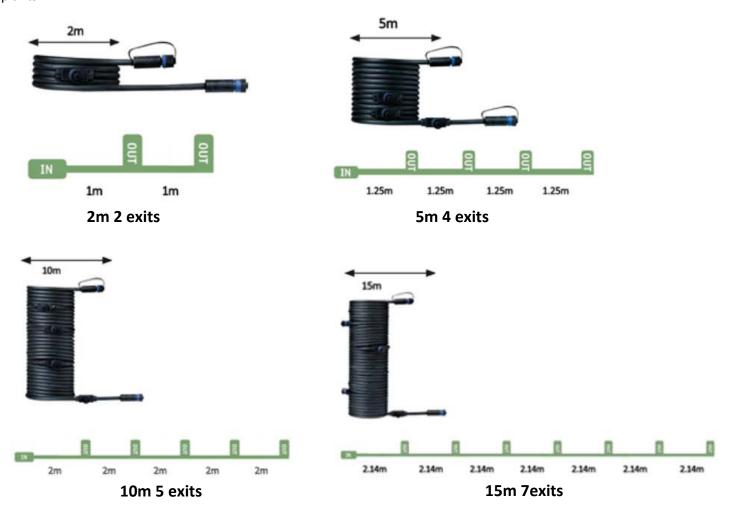

#### **Cable options**

The Plug & Shine connection cable bridges distances of up to fifteen meters and enables the connection of seven additional lights or additional accessories. Close outlets that are not required with the supplied cover caps to ensure IP66 protection against immersion in water. In combination with lights and transformers from the Plug & Shine series you can illuminate your outdoor area according to your wishes: from the house wall to the terrace, garden paths and plants

## **Connection Schematic**